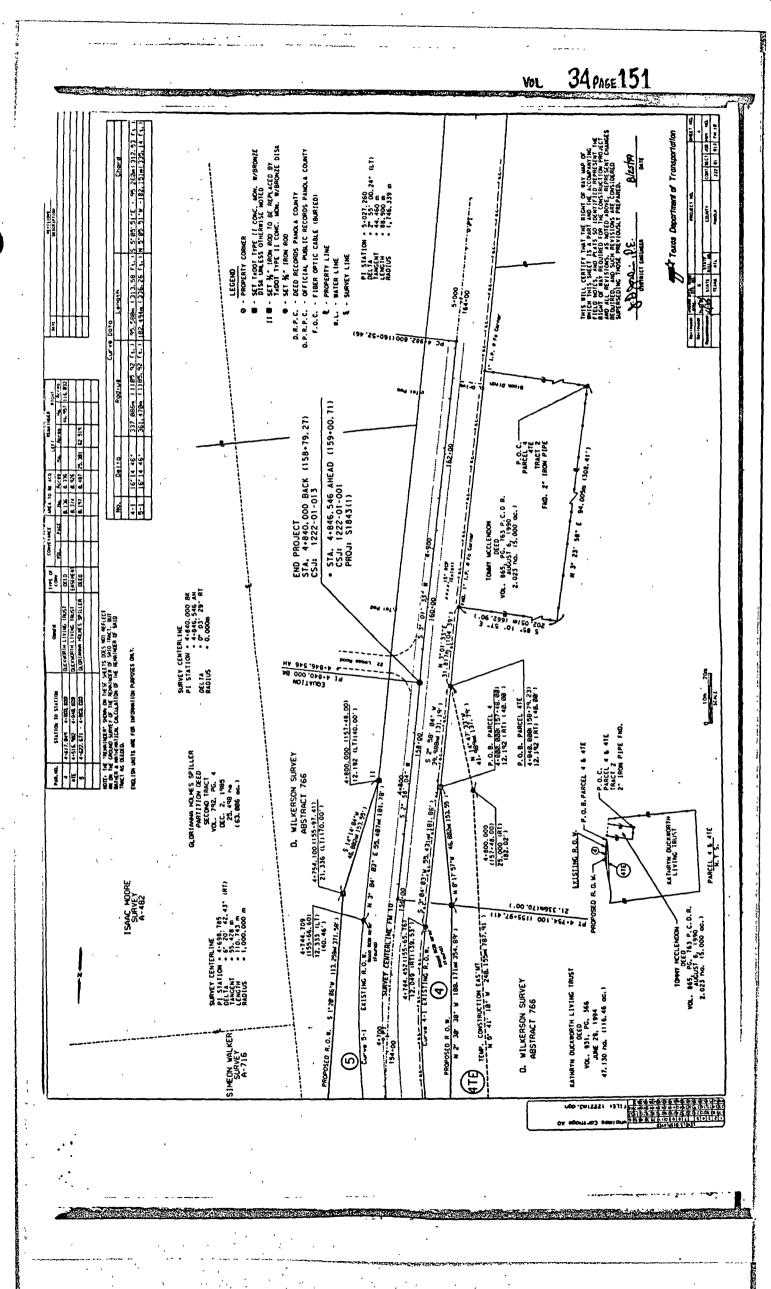

After some discussion Commissioner Harris moved and Commissioner Cotton seconded the motion to approve an "Agreement to Contribute Funds" between Panola County and the State of Texas for a highway project at FM 10 at Six Mile Creek and to adopt Resolution #2000-03 relating thereto. The amount is projected to be approximately \$4,900.00. The motion passed unanimously SEE COPY OF AGREEMENT AND RESOLUTION ATTACHED.