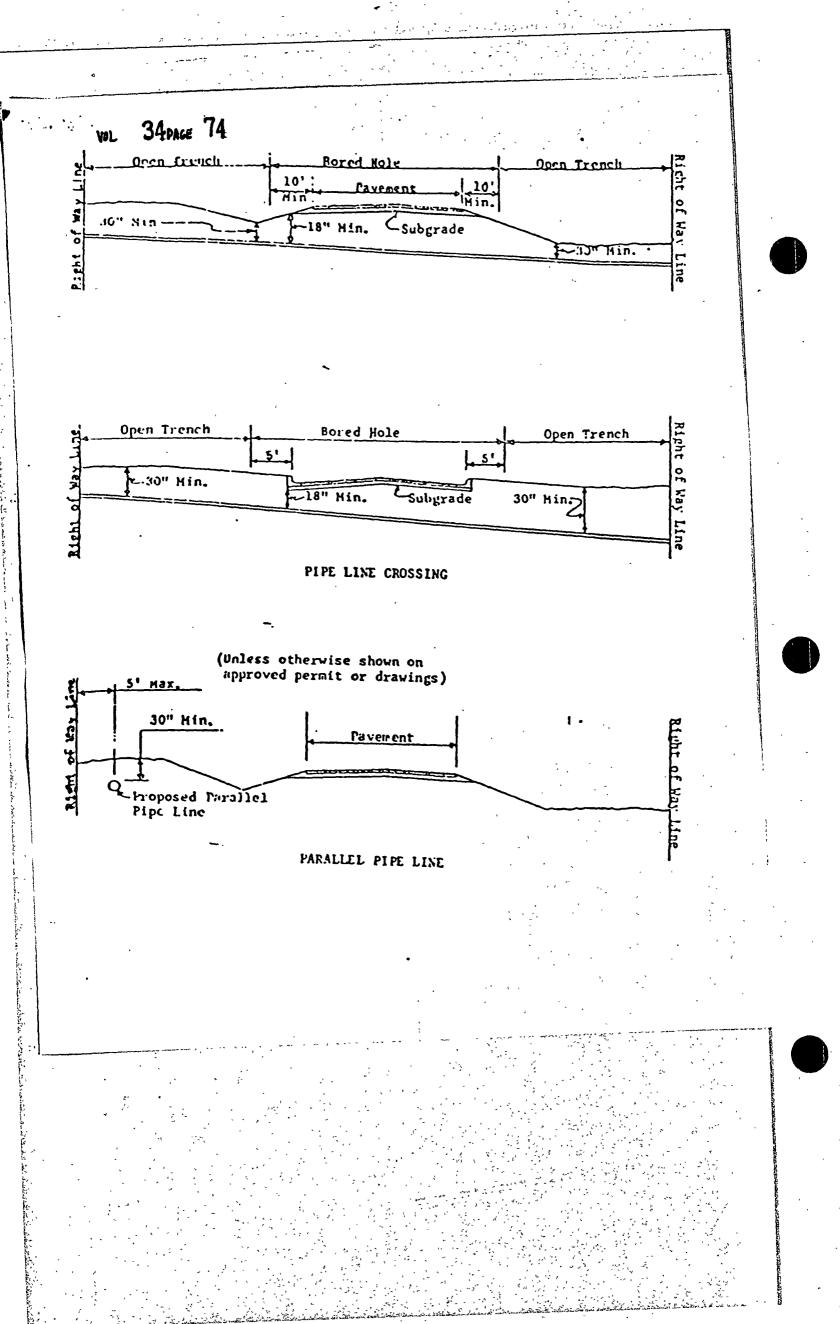

. 1,1-,

•

· · · · ·

SPECIAL SPECIFICATIONS **VOL** FOR PIPE LINES CROSSING IN BORED HOLES AND PLACED PARALLEL TO COUNTY ROADS 34 PACE 73

GENERAL NOTE:

2.

3.

4 .

5.

7.

The construction of this project shall follow "The Panola County Road and Bridge Department Standard Specifications" with respect to barricades, flagmen, flares, warning signs, and all responsibility for complaints or damage suits by traveling public and adjacent property owners.

1. Exaction material shall not be placed on the road shoulders or traffic lanes or in ditches where drainage would be impaired. When excavation is permitted near the roadway where, in the opinion of the County, the support of the oil road structure is endangered, sheeting, cribbing, other measures shall be taken to prevent damage to the roadway or the creation of traffic hazard.

All excavations shall be backfilled in a neat and workmanlike manner and all disturbed areas shall be restored to a condition comparable to the original condition. Backfill material shall be consolidated to a density comparable to that of the adjacent undisturbed material, replacing all of the excavated material except that displaced by the pipe. The degree of compaction shall be such as to prevent future settlement. Excess material displaced by the pipe shall be removed from the right-of-way or otherwise disposed of to the satisfaction of the county's representative. Pipe laying operations shall not be carried on when soil conditions are such that construction equipment will cause rutting. Backfill operations shall be kept within one mile of trenching and/ or pipe laying operations.

Sod and/or other erosion control measures removed or disturbed by the installation shall be replaced. This shall include keeping separate and replacing existing topsoil, importing sod or seeding or a combination of these methods together with fertilizer and water as necessary to re-establish vegetative cover in a healthy and growing condition.

The pipe or, if encased, the encasement pipe shall completely fit the bored hole.

All private and commercial access driveways disturbed by pipe laying shall be restored to a condition comparable to that which existed prior to these operations. Special care shall

be taken to compact backfill and base material to prevent future settlement. All work shall be completed to the owners satisfaction. All public access driveways with paved surfaces shall be crossed by the bored hole method. Crossings of dirt or graveled public access driveways may be made as specified for private and commercial access driveways except that provisions shall be made for uninterrupted flow of traffic.

6. No trees or shrubbery shall be cut or trimmed with the approval of the Panola County Road and Bridge Department.

Regulations and ordinances of incorporated cities shall be complied with if within the city limits.

- 1. All lines are to be installed a minimum of 36 inches below the flow line of the adjacent drainage or barrow ditch.
  - All excavation within the right-of-way and not under surfacing shall be backfilled by tamping in 6 inch horizontal layers. All surplus material shall be removed from the right-of-way and the excavation finished flush with surrounding natural ground.
  - Lines crossing under surfaced roads and under surfacing cross roads within the right-of-way shall be placed by boring. Boring shall extend from crown line to crown line. Gravity from sewer lines under roadways shall be cast iron pipe.

All lines, where practicable, shall be located to cross roadbed at approximately right angles thereto. No lines are to be installed under or within 50 feet of either end of any bridge. No lines shall be placed in any culvert or within 10 feet of the closest point of same.

## VOL 34 PAGE 76

6.

- 5. Parallel line will be installed as near the right-of-way lines as is possible and no parallel line will be installed in the roadbed or between the drainage ditch and the roadbed without special permission of the Panola County Commissioners' Court.
  - Operations along roadbeds shall be performed in such manner that all excavated material be kept off the pavement at all times, as well as all operating equipment and materials. No equipment or installation procedures will be used which will damage any road surface or structures. The cost of any repairs to road surface, roadbed, structures or other right-of-way features as a direct result of this installation will be borne by the owner of this line.
- 7. Barricades, warning signs, lights, and flag man(men) when necessary shall be provided by the contractor or owner. One-half (1/2) of the traveled portion of the road must be open at all times.