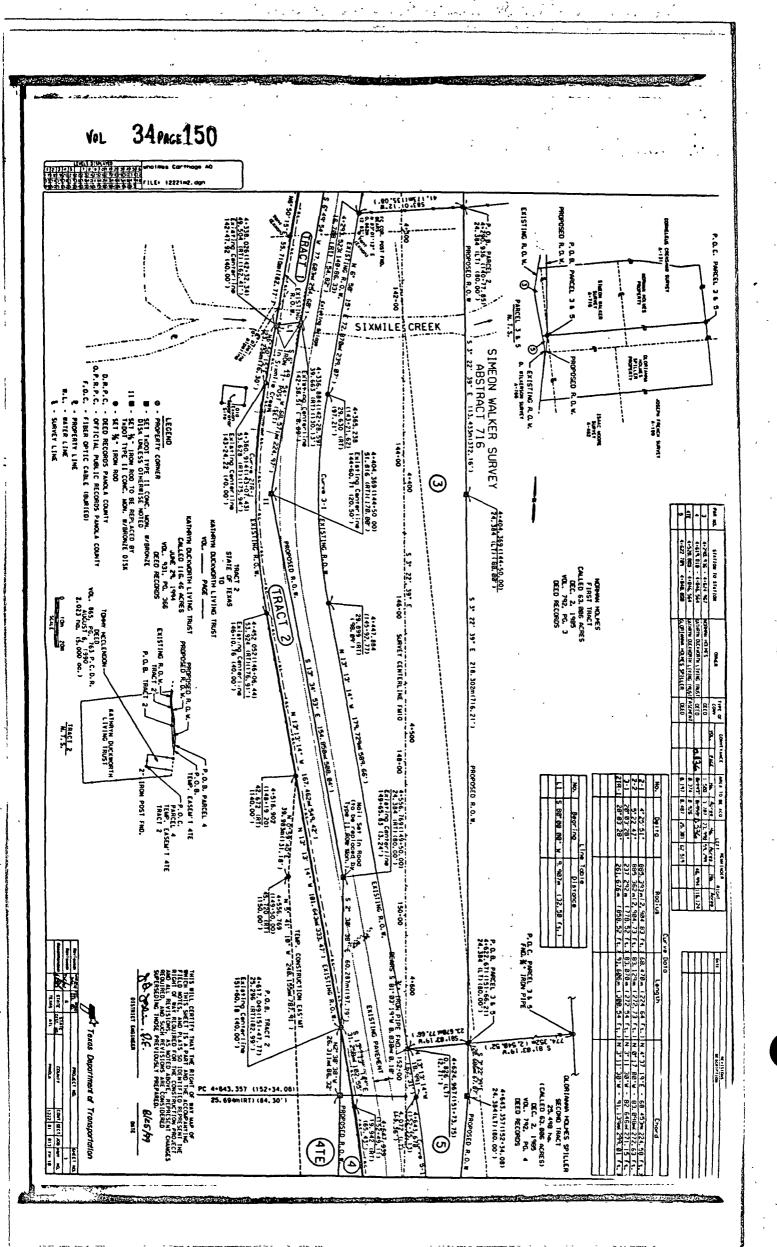

After some discussion Commissioner Harris moved and Commissioner Cotton seconded the motion to approve an "Agreement to Contribute Funds" between Panola County and the State of Texas for a highway project at FM 10 at Six Mile Creek and to adopt Resolution #2000-03 relating thereto. The amount is projected to be approximately \$4,900.00. The motion passed unanimously SEE COPY OF AGREEMENT AND RESOLUTION ATTACHED.