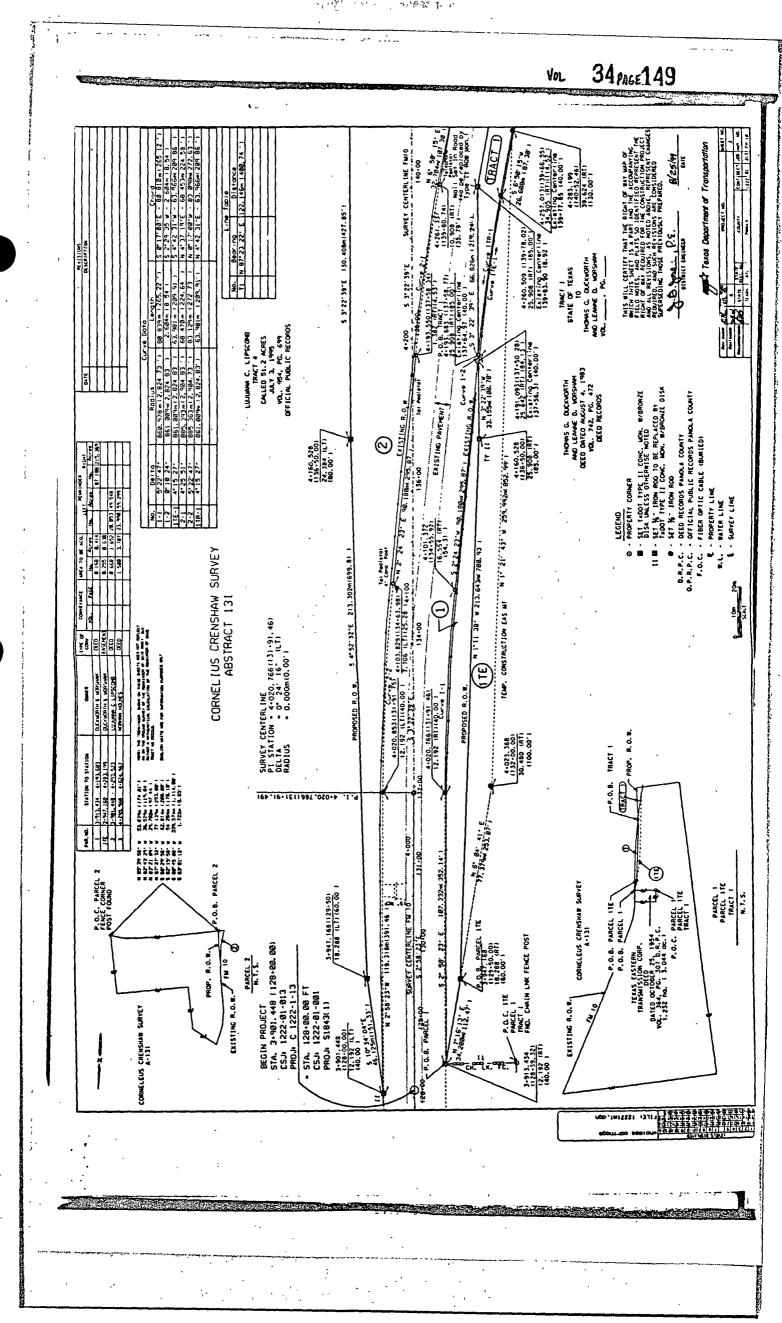

After some discussion Commissioner Harris moved and Commissioner Cotton seconded the motion to approve an "Agreement to Contribute Funds" between Panola County and the State of Texas for a highway project at FM 10 at Six Mile Creek and to adopt Resolution #2000-03 relating thereto. The amount is projected to be approximately \$4,900.00. The motion passed unanimously SEE COPY OF AGREEMENT AND RESOLUTION ATTACHED.