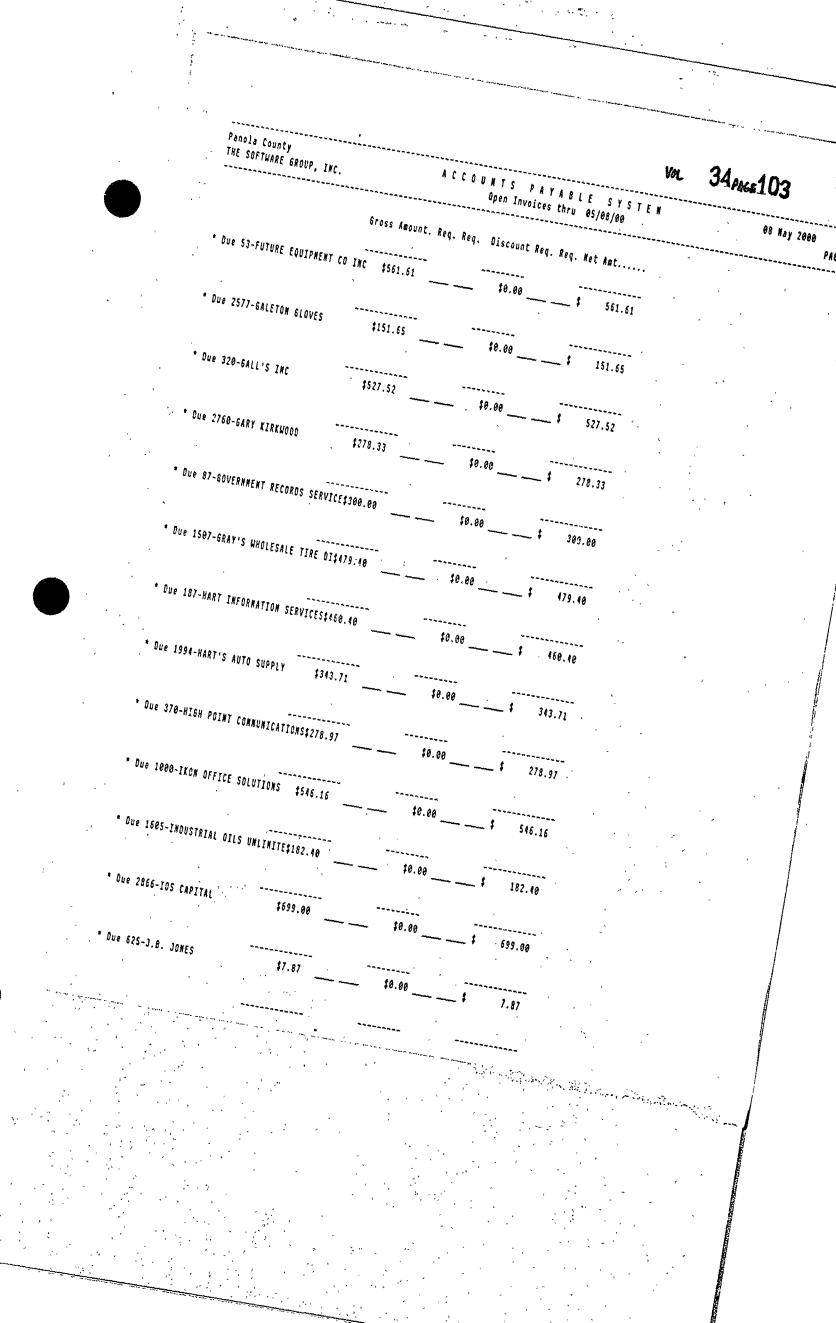

<sup>75</sup>. Commissioner Davis moved and Commissioner Harris seconded the motion to approve the Road & Bridge requisitions and to approve payment of the current Panola County bills as presented on vouchers prepared and submitted by the County Auditor. The motion passed by a vote of 4-0-1 with Commissioner Cotton abstaining SEE LIST OF BILLS ATTACHED.