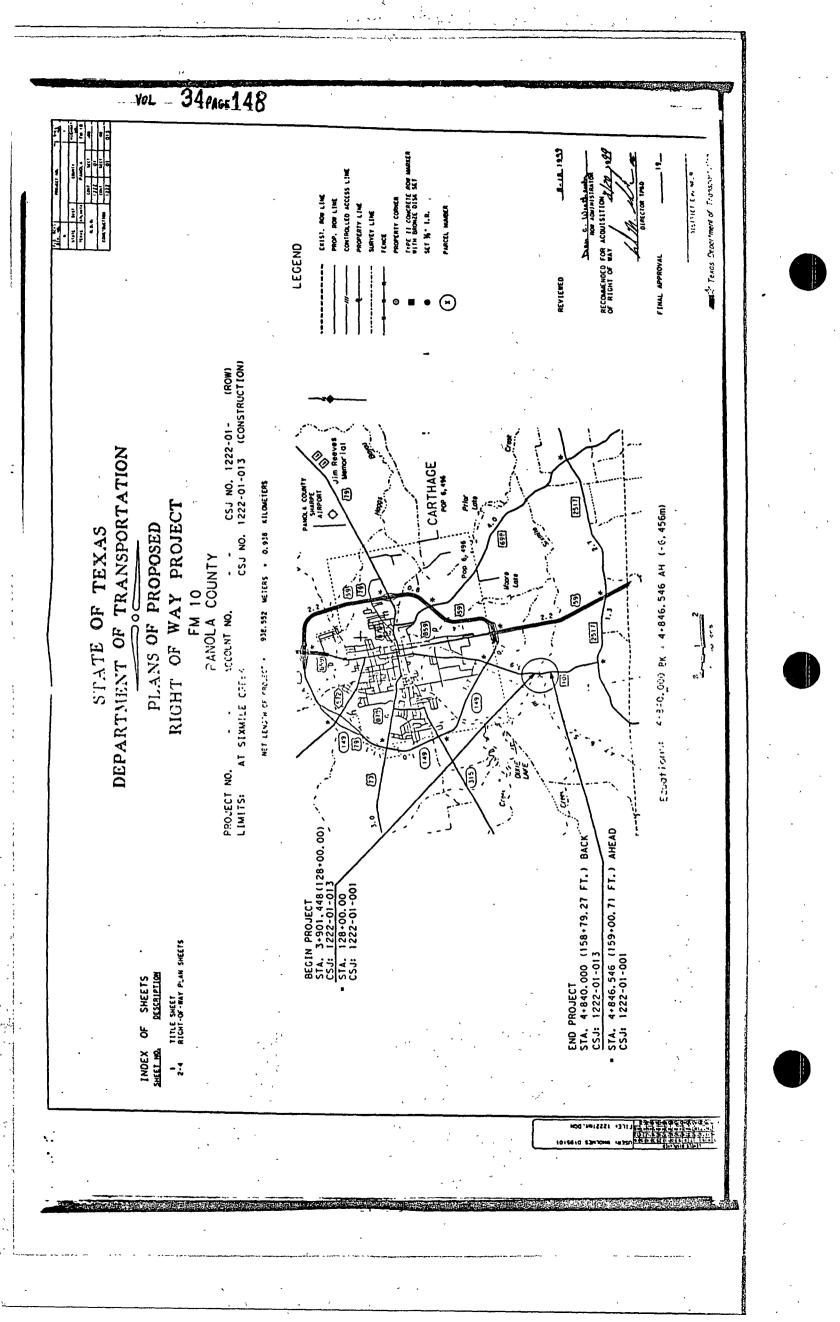

After some discussion Commissioner Harris moved and Commissioner Cotton seconded the motion to approve an "Agreement to Contribute Funds" between Panola County and the State of Texas for a highway project at FM 10 at Six Mile Creek and to adopt Resolution #2000-03 relating thereto. The amount is projected to be approximately \$4,900.00. The motion passed unanimously SEE COPY OF AGREEMENT AND RESOLUTION ATTACHED.