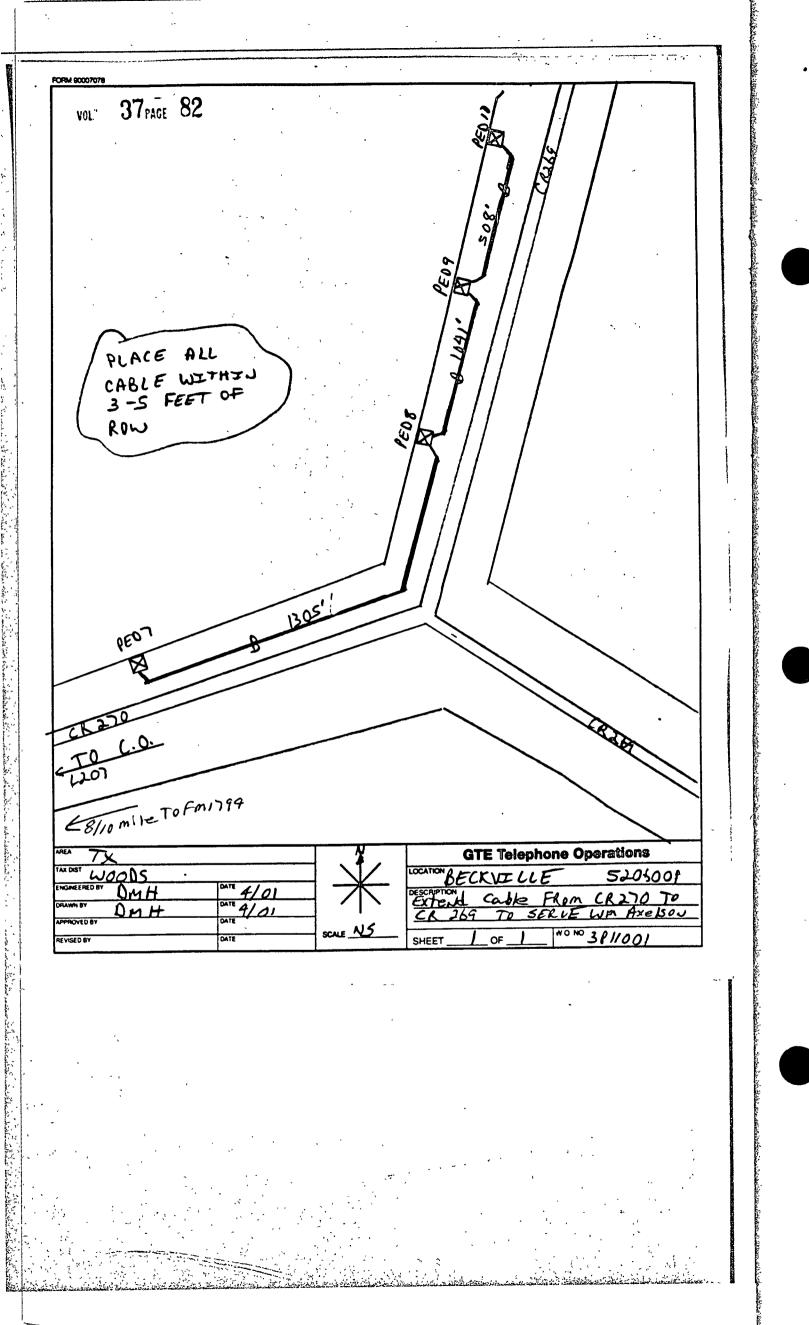

#### RE: CR #269

4.

5.

6.

7.

The Panola County Commissioners' Court offers no objection to the location on the right-of-way of your proposed **buried cable** line as shown by accompanying drawings and notice except as noted below:

All work on the county right-of-way shall be performed in accordance with the county instructions. The installations shall not damage any part of the road and adequate provisions must be made to cause minimum inconvenience to traffic and adjacent owners. Special specifications for placing this line are as follows:

- 1. All lines are to be installed a minimum of 36 inches below the flow line of the adjacent drainage or barrow ditch.
- 2. All excavation within the right-of-way and not under surfacing shall be backfilled by tamping in 6 inch horizontal layers. All surplus material shall be removed from the right-of-way and the excavation finished flush with surrounding natural ground.
- 3. Lines crossing under surfaced roads and under surfacing cross roads within the right-of-way shall be placed by boring. Boring shall extend from crown line to crown line. Gravity from sewer lines under roadways shall be cast iron pipe.
  - All lines, where practicable, shall be located to cross roadbed at approximately right angles thereto. No lines are to be installed under or within 50 feet of either end of any bridge. No lines shall be placed in any culvert or within 10 feet of the closest point of same.
  - Parallel line will be installed as near the right-of-way lines as is possible and no parallel line will be installed in the roadbed or between the drainage ditch and the roadbed without special permission of the Panola County Commissioners' Court.
    - Operations along roadbeds shall be performed in such manner that all excavated material be kept off the pavement at all times, as well as all operating equipment and materials. No equipment or installation procedures will be used which will damage any road surface or structures. The cost of any repairs to road surface, roadbed, structures or other right-of-way features as a direct result of this installation will be borne by the owner of this line.
    - Barricades, warning signs, lights, and flag man(men) when necessary shall be provided by the contractor or owner. One-half (1/2) of the traveled portion of the road must be open at all times.