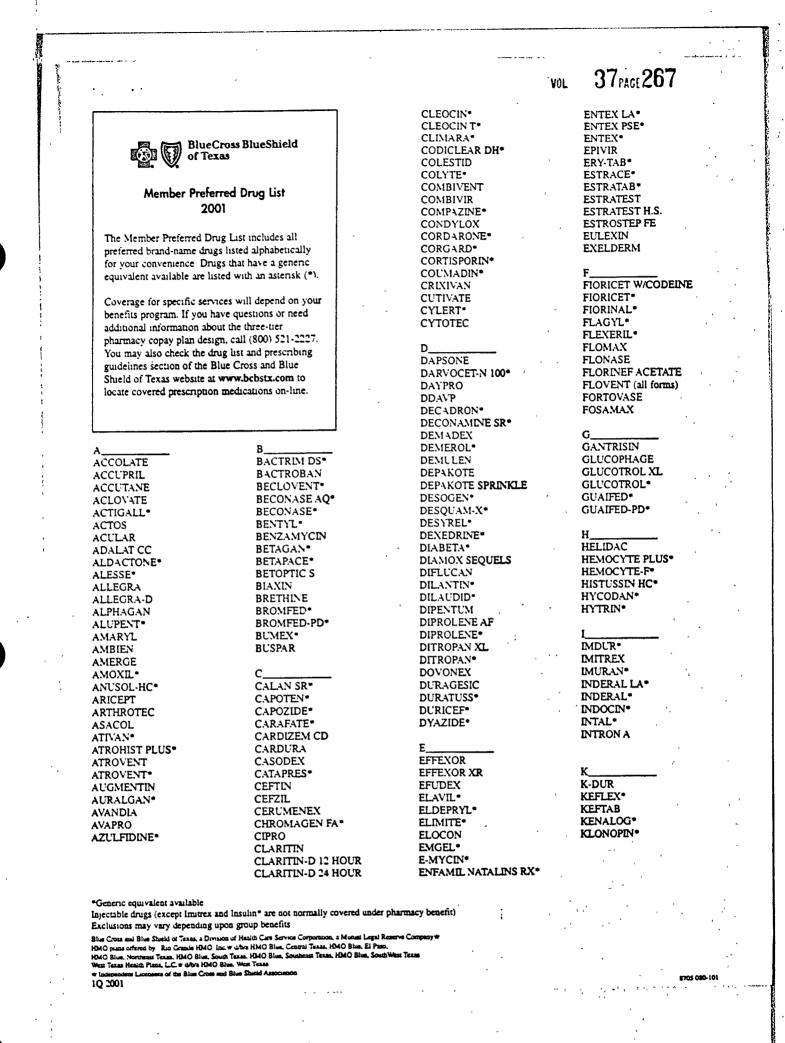

14. Commissioner Cotton moved and Commissioner Davis seconded the motion to renew the County Health Insurance through Texas Association of Counties for the period of June 1 through the end of November at an increase of approximately 14%. At that time it will be extended for another year with a possible rate increase not to exceed 5% The motion passed unanimously SEE COPY OF PROPOSAL ATTACHED.