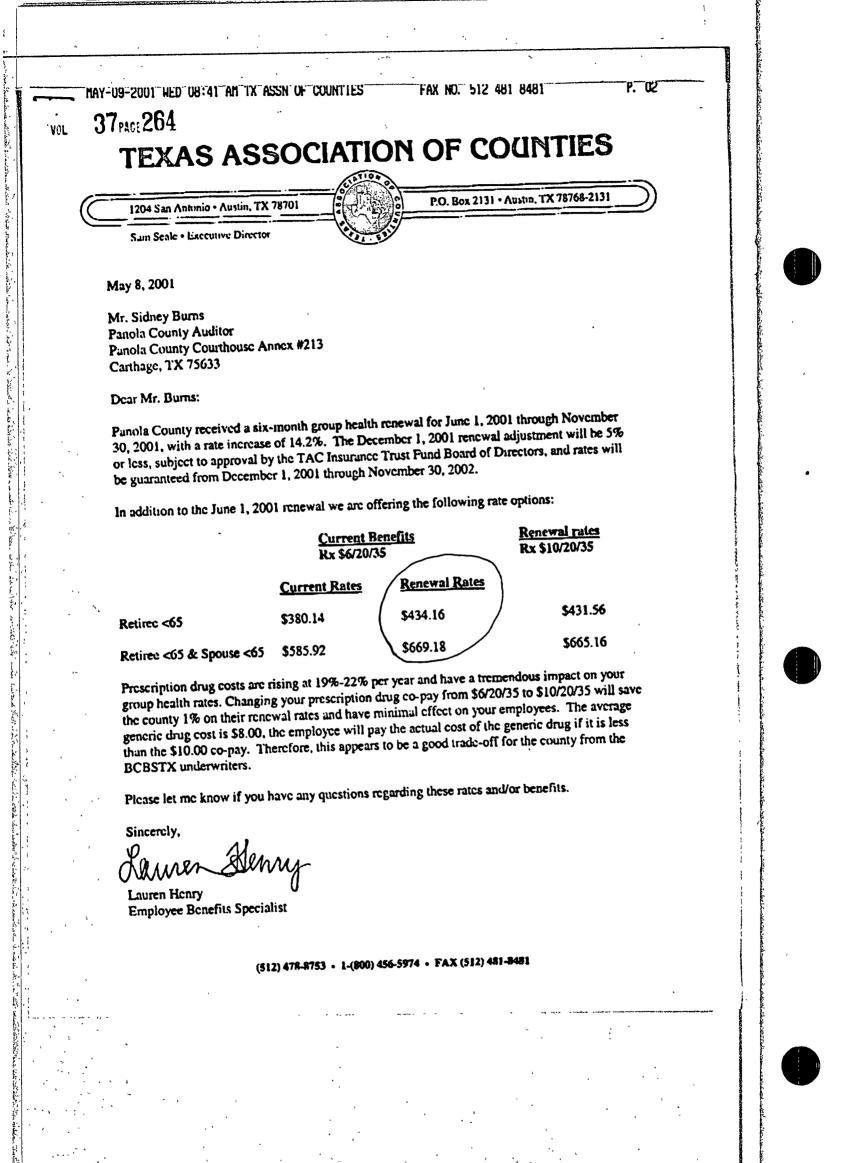

14. Commissioner Cotton moved and Commissioner Davis seconded the motion to renew the County Health Insurance through Texas Association of Counties for the period of June 1 through the end of November at an increase of approximately 14%. At that time it will be extended for another year with a possible rate increase not to exceed 5% The motion passed unanimously SEE COPY OF PROPOSAL ATTACHED.