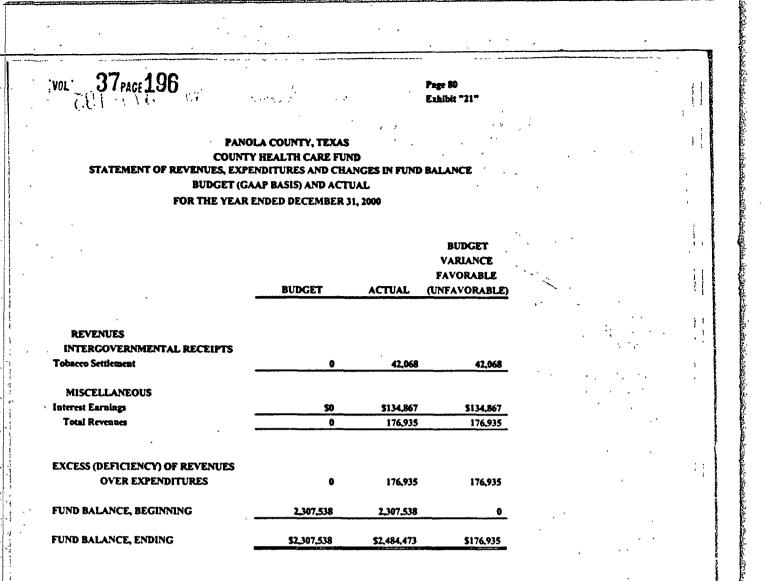

|
| SHERIFF'S OFFICE                  |            |         |                                                  |
| Telephone                         | 2,590      | 2,589   | . 1                                              |
| Total Expenditures                | 2,590      | 2,589   | 1                                                |
| Excess Reveaues Over Expenditures | (2,590)    | (2,543) | 47                                               |
| FUND BALANCE, BEGINNING           | 2,543      | 2,543   | 0                                                |
| FUND BALANCE, ENDING              | (\$47)     | 50      | \$47                                             |
| -                                 |            |         | · ,                                              |



and a side of a strategic and a state was a strate

مديد المنا المورقة والمراجعة والمراجع المراجع والمراجع والمروحة

ŝ,

-

ķ

į.

manual fileres

1.5

こんてい ちくつ

The accompanying notes are an integral part of these financial statements.

and an in success in a second decision with the second second second second second second second second second

÷

#### Page 81 Exhibit "22"

## VOL 1 37 PAGE 197

いちょう

مدريك فالمستقديا المعاقلين والمعاورة

è

#### PANOLA COUNTY, TEXAS RECORDS PRESERVATION FUND STATEMENT OF REVENUES, EXPENDITURES, AND CHANGES IN FUND BALANCE BUDGET (GAAP) BASIS AND ACTUAL FOR THE YEAR ENDED DECEMBER 31, 2000

· · · · · · · · ·

• • •

|                                    |          |          | BUDGET<br>VARIANCE<br>FAVORABLE |
|------------------------------------|----