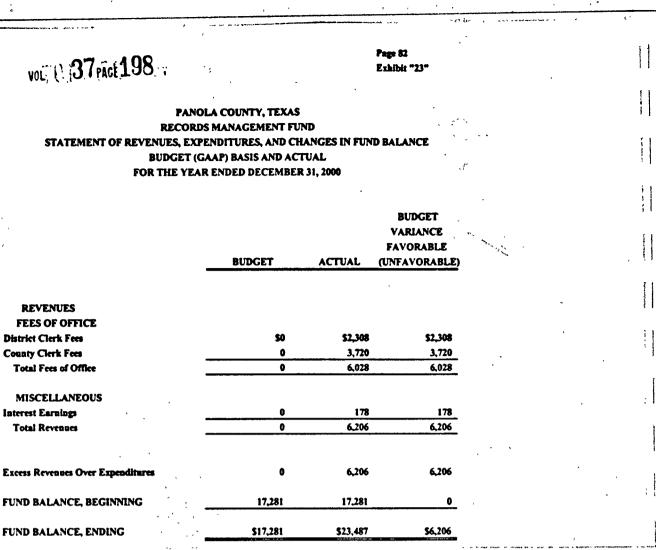

| 10                              |
| Unemployment Insurance             | 65       | 0        | 65                              |
| Computer Services                  | . 3,600  | 3,300    | 300                             |
| Creation, Printing and Bindery     | 25,000   | 0        | 25,000                          |
| Rentals, Microfilming and Indexing | 00       | 0        | 00                              |
| Total Expenditures                 | 35,605   | 3,300    | 32,305                          |
| Excess Revenues Over Expenditures  | (35,605) | 33,748   | 69,353                          |
| FUND BALANCE, BEGINNING            | 66,029   | 66,029   | 0                               |
| FUND BALANCE, ENDING               | \$30,424 | \$99,777 | \$69,353                        |



The accompanying notes are an integral part of these financial statements.

Sec. Charac

東京美

and the second s

とう とうこう ちょうちょうちょうちょう

1.2.2.2

 $\left[ \right]$ 

.

**F** 

 $\prod$ 

11

- The second second

Structure Barlied National State

こうちょう かいかい かいまたい たいない シー・シー たい いちかい しょうちょう たいちょう たいちょう たいちょう ちょう たいちょう たいちょう たいちょう たいちょう たいちょう

4.

Page 83 Exhibit "24"

PANOLA COUNTY, TEXAS COURTHOUSE SECURITY FUND STATEMENT OF REVENUES, EXPENDITURES AND CHANGES IN FUND BALANCE BUDGET (GAAP BASIS) AND ACTUAL FOR THE YEAR ENDED DECEMBER 31, 2000

| - • •  |        |               |
|--------|--------|---------------|
|        |        | BUDGET        |
|        |        | VARIANCE      |
|        |        | FAVORABLE     |
| BUDGET | ACTUAL | (UNFAVORABLE) |

| FUND BALANCE, ENDING