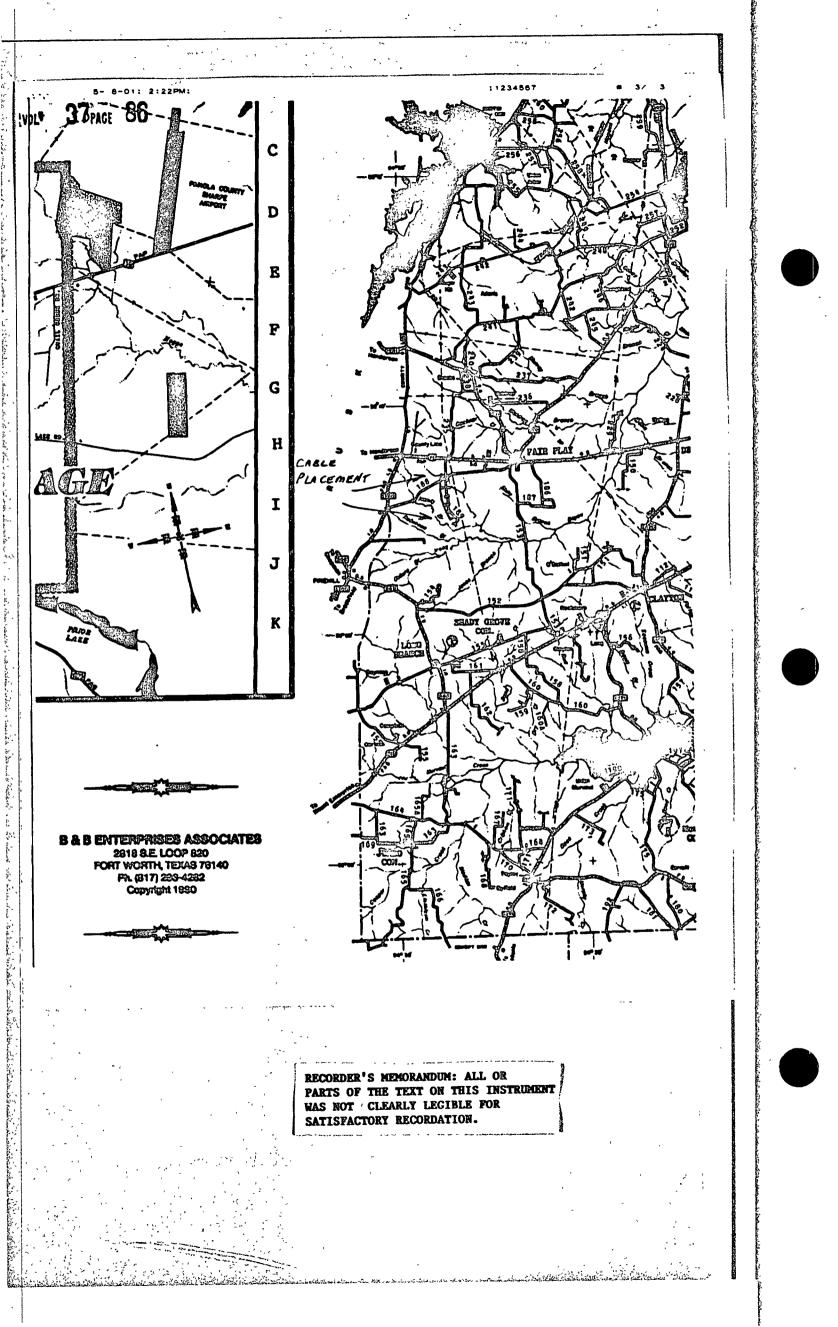

Formal notice is hereby given that <u>EASTEX TELEPHONE CO-OP. INC.</u> proposes to place a telephone cable within the right-of-way of County Road Number: 182 + 189, as shown on attached map, in Panola County, Texas.