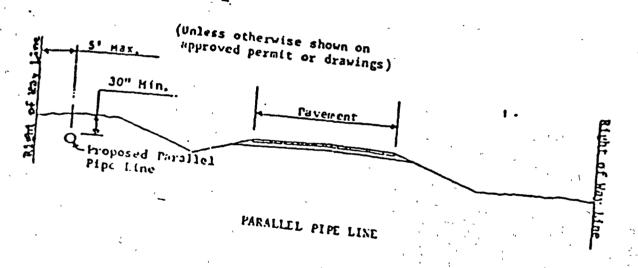

### SPECIAL SPECIFICATIONS FOR PIPE LINES CROSSING IN BORED HOLES AND PLACED PARALLEL TO COUNTY ROADS

GENERAL NOTE:

The construction of this project shall follow "The Panola County Road and Bridge Department Standard Specifications" with respect To barricades, flagmen, flares, warning signs, and all responsibility for complaints or damage suits by traveling public and adjacent property owners.

- Exaction material shall not be placed on road shoulders or traffic lanes or in ditches where
  drainage would be impaired. When excavation is permitted near the roadway where, in the
  opinion of the County, the support of the oil road structure is endangered, sheeting,
  cribbing, other measures shall be taken to prevent damage to the roadway or the creation
  of traffic hazard.
- 2. All excavations shall be backfilled in a neat and workmanlike manner and all disturbed areas shall be restored to a condition comparable to the original condition. Backfill material shall be consolidated to a density comparable to that of the adjacent undisturbed material, replacing all of the excavated material except that displaced by pipe. The degree of compaction shall be such as to prevent future settlement. Excess material displaced by the pipe shall be remove from the right-of-way or otherwise disposed of to the satisfaction of the county's representative. Pipe laying operation shall not be carried on when soil the county is representative. Pipe laying operation will cause rutting. Backfill operations shall be kept within one mile of trenching and/or pipe laying operations.
  - 3. Sod and/or other erosion control measures removed or disturbed by the installation shall be replaced. This shall include keeping separate and replacing existing topsoil, importing sod or seeding or a combination of these methods together with fertilizer and water as necessary to re-establish vegetative cover in a healthy and growing condition.
  - The pipe or, if encased, the encasement pipe shall completely fit the bored hole.
  - 5. All private and commercial access driveways disturbed by pipe laying shall be restored to a condition comparable to that which existed prior to these operation. Special care shall be taken to compact backfill and base material to prevent future settlement. All work shall be completed to the owners satisfaction. All public access driveways with paved surfaces shall be crossed by the bored hole method. Crossings of dirt or gravel public access driveways may be made as specified for private and commercial access driveways except that provisions shall be made for uninterrupted flow of traffic.
    - No trees or shrubbery shall be cut or trimmed with the approval of the Panola County Road and Bridge Department.
    - Regulations and ordinances of incorporated cities shall be complied with if with the city limits.

- 1. All lines are to be installed a minimum of 36 inches below the flow line of the adjacent drainage or barrow ditch.
- All excavation within the right-of-way and not under surfacing shall be backfilled by tamping in 6 inch horizontal layers. All surplus material shall be removed from the right-of-way and the excavation finished flush with surrounding natural ground.
- 3. Lines crossing under surfaced roads and under surfacing cross roads within the right-of-way shall be placed by boring. Boring shall extend from crown line to crown line. Gravity from sewer lines under roadways shall be cast iron pipe.
- 4. All lines, where practicable, shall be located to cross roadbed at approximately right angles thereto. No lines are to be installed under or within 50 feet of either end of any bridge. No lines shall be placed in any culvert or within 10 feet of the closest point of same.

1

- Parallel line will be installed as near the right-of-way lines as is possible and 5. no parallel line will be installed in the roadbed or between the drainage ditch and the roadbed without special permission of the Panola County Commissioners' Court. 6.
- Operations along roadbeds shall be performed in such manner that all excavated material be kept off the pavement at all times, as well as all operating equipment and materials. No equipment or installation procedures will be used which will damage any road surface or structures. The cost of any repairs to road surface, roadbed, structures or other right-of-way features as a direct result of this installation will be borne by the owner of this
- Barricades, warning signs, lights, and flag man(men) when necessary shall be provided by the contractor or owner. One-half (1/2) of the traveled portion of the road must be open at all times.