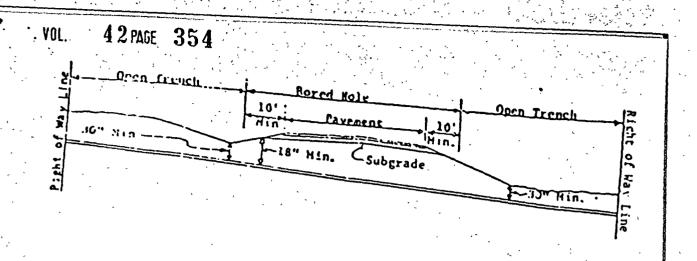

SPECIAL SPECIFICATIONS FOR PIPE LINES CROSSING IN BORED HOLES AND PLACED PARALLEL TO COUNTY ROADS

GENERAL NOTE: The construction of this project shall follow "The Panola County Road and Bridge Department Standard Specifications" with respect to barricades, flagmen, flares, warning signs, and all responsibility for complaints or damage suits by traveling public and adjacent property owners.

- Exaction material shall not be placed on the road shoulders or traffic lanes or in ditches where drainage would be impaired. When excavation is permitted near the roadway where, in the opinion of the County, the support of the oil road structure is endangered, sheeting, cribbing, other measures shall be taken to prevent damage to the roadway or the creation of traffic hazard.
- All excavations shall be backfilled in a neat and workmanlike and all disturbed areas shall be restored to condition comparable to the original condition. material shall be consolidated to a density comparable to that of the adjacent undisturbed material, replacing all of the excavated material except that displaced by the pipe. The degree of compaction shall be such as to prevent future settlement. Excess material displaced by the pipe shall be removed from the right-of-way or otherwise disposed of to the satisfaction of the county's representative. Pipe laying operations shall not be carried on when soil conditions are such that construction equipment will cause rutting. Backfill operations shall be kept within one mile of trenching and/ or pipe laying operations.
- Sod and/or other erosion control measures removed or disturbed by the installation shall be replaced. This shall include keeping separate and replacing existing topsoil, importing sod or seeding or a combination of these methods together with fertilizer and water as necessary to re-establish vegetative cover in a healthy and growing condition.
- The pipe or, if encased, the encasement pipe shall completely fit the bored hole.
- All private and commercial access driveways disturbed by pipe laying shall be restored to a condition comparable to that which existed prior to these operations. Special care shall

- 1. All lines are to be installed a minimum of 36 inches below the flow line of the adjacent drainage or barrow ditch.
- 2. All excavation within the right-of-way and not under surfacing shall be backfilled by tamping in 6 inch horizontal layers. All surplus material shall be removed from the right-of-way and the excavation finished flush with surrounding natural ground.
- 3. Lines crossing under surfaced roads and under surfacing cross roads within the right-of-way shall be placed by boring. Boring shall extend from crown line to crown line. Gravity from sewer lines under roadways shall be cast iron pipe.
- 4. All lines, where practicable, shall be located to cross roadbed at approximately right angles thereto. No lines are to be installed under or within 50 feet of either end of any bridge. No lines shall be placed in any culvert or within 10 feet of the closest point of same.

- 5. Parallel line will be installed as near the right-of-way lines as is possible and no parallel line will be installed in the roadbed or between the drainage ditch and the roadbed without special permission of the Panola County Commissioners' Court.
- 6. Operations along roadbeds shall be performed in such manner that all excavated material be kept off the pavement at all times, as well as all operating equipment and materials. No equipment or installation procedures will be used which will damage any road surface or structures. The cost of any repairs to road surface, roadbed, structures or other right-of-way features as a direct result of this installation will be borne by the owner of this line.
- 7. Barricades, warning signs, lights, and flag man(men) when necessary shall be provided by the contractor or owner. One-half (1/2) of the traveled portion of the road must be open at all times.