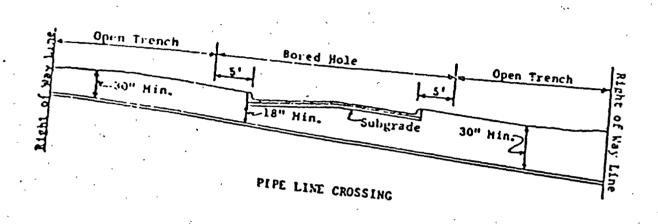

- 1. All lines are to be installed a minimum of 36 inches below the flow line of the adjacent drainage or barrow ditch.
- 2. All excavation within the right-of-way and not under surfacing shall be backfilled by tamping in 6 inch horizontal layers. All surplus material shall be removed from the right-of-way and the excavation finished flush with surrounding natural ground.
- 3. Lines crossing under surfaced roads and under surfacing cross roads within the right-of-way shall be placed by boring. Boring shall extend from crown line to crown line. Gravity from sewer lines under roadways shall be cast iron pipe.
- 4. All lines, where practicable, shall be located to cross roadbed at approximately right angles thereto. No lines are to be installed under or within 50 feet of either end of any bridge. No lines shall be placed in any culvert or within 10 feet of the closest point of same.

- 5. Parallel line will be installed as near the right-of-way lines as is possible and no parallel line will be installed in the roadbed or between the drainage ditch and the roadbed without special permission of the Panola County Commissioners' Court.
- 6. Operations along roadbeds shall be performed in such manner that all excavated material be kept off the pavement at all times, as well as all operating equipment and materials. No equipment or installation procedures will be used which will damage any road surface or structures. The cost of any repairs to road surface, roadbed, structures or other right-of-way features as a direct result of this installation will be borne by the owner of this line.
- 7. Barricades, warning signs, lights, and flag man(men) when necessary shall be provided by the contractor or owner. One-half (1/2) of the traveled portion of the road must be open at all times.