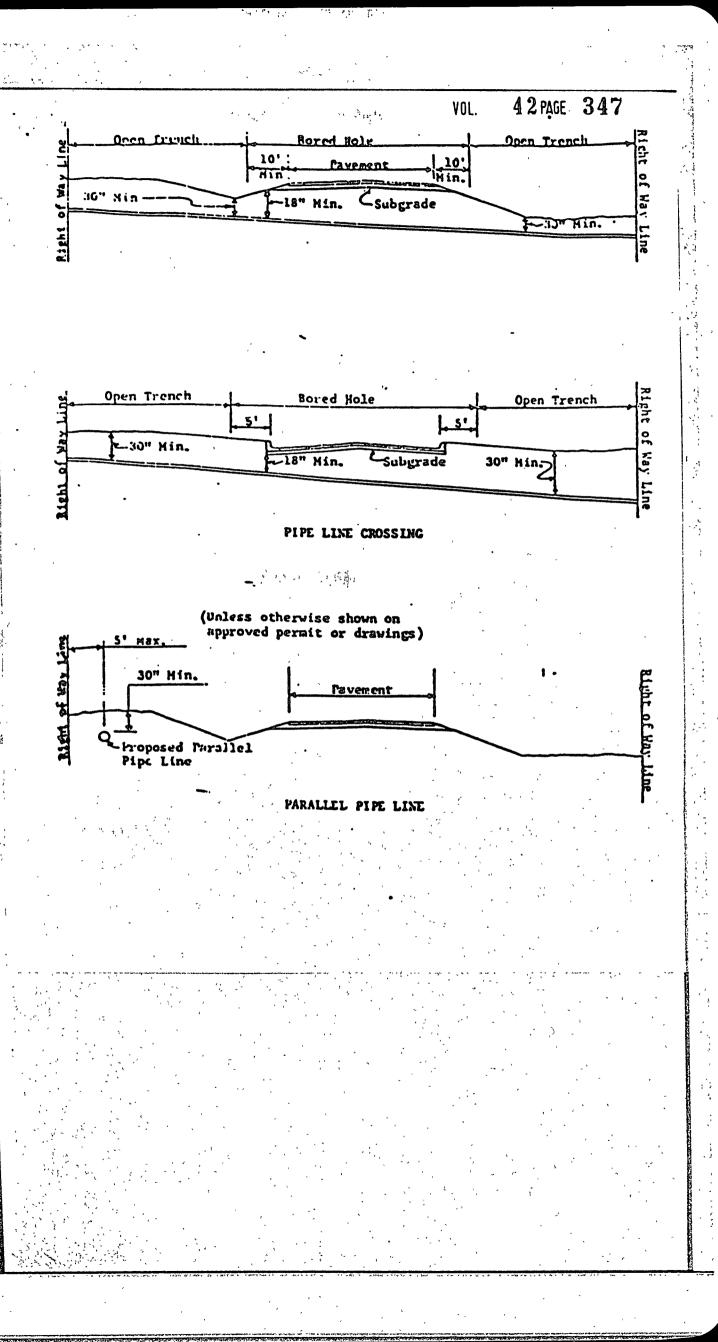

### SPECIAL SPECIFICATIONS FOR PIPE LINES CROSSING IN BORED HOLES AND PLACED PARALLEL TO COUNTY ROADS

GENERAL NOTE:

The construction of this project shall follow "The Panola County Road and Bridge Department Standard Specifications" with respect To barricades, flagmen, flares, warning signs, and all responsibility for complaints or damage suits by traveling public and adjacent property owners.

- Exaction material shall not be placed on road shoulders or traffic lanes or in ditches where
  drainage would be impaired. When excavation is permitted near the roadway where, in the
  opinion of the County, the support of the oil road structure is endangered, sheeting,
  cribbing, other measures shall be taken to prevent damage to the roadway or the creation
  of traffic hazard.
- 2. All excavations shall be backfilled in a neat and workmanlike manner and all disturbed areas shall be restored to a condition comparable to the original condition. Backfill material shall be consolidated to a density comparable to that of the adjacent undisturbed material, replacing all of the excavated material except that displaced by pipe. The degree of compaction shall be such as to prevent future settlement. Excess material displaced by the pipe shall be remove from the right-of-way or otherwise disposed of to the satisfaction of the county's representative. Pipe laying operation shall not be carried on when soil the county is representative. Pipe laying operation will cause rutting. Backfill operations shall be kept within one mile of trenching and/or pipe laying operations.
  - 3. Sod and/or other erosion control measures removed or disturbed by the installation shall be replaced. This shall include keeping separate and replacing existing topsoil, importing sod or seeding or a combination of these methods together with fertilizer and water as necessary to re-establish vegetative cover in a healthy and growing condition.
  - The pipe or, if encased, the encasement pipe shall completely fit the bored hole.
  - 5. All private and commercial access driveways disturbed by pipe laying shall be restored to a condition comparable to that which existed prior to these operation. Special care shall be taken to compact backfill and base material to prevent future settlement. All work shall be completed to the owners satisfaction. All public access driveways with paved surfaces shall be crossed by the bored hole method. Crossings of dirt or gravel public access driveways may be made as specified for private and commercial access driveways except that provisions shall be made for uninterrupted flow of traffic.
    - No trees or shrubbery shall be cut or trimmed with the approval of the Panola County Road and Bridge Department.
    - Regulations and ordinances of incorporated cities shall be complied with if with the city limits.

- 1. All lines are to be installed a minimum of 36 inches below the flow line of the adjacent drainage or barrow ditch.
- All excavation within the right-of-way and not under surfacing shall be backfilled by tamping in 6 inch horizontal layers. All surplus material shall be removed from the right-of-way and the excavation finished flush with surrounding natural ground.
- 3. Lines crossing under surfaced roads and under surfacing cross roads within the right-of-way shall be placed by boring. Boring shall extend from crown line to crown line. Gravity from sewer lines under roadways shall be cast iron pipe.
- 4. All lines, where practicable, shall be located to cross roadbed at approximately right angles thereto. No lines are to be installed under or within 50 feet of either end of any bridge. No lines shall be placed in any culvert or within 10 feet of the closest point of same.

1

- Parallel line will be installed as near the right-of-way lines as is possible and 5. no parallel line will be installed in the roadbed or between the drainage ditch and the roadbed without special permission of the Panola County Commissioners' Court. 6.
- Operations along roadbeds shall be performed in such manner that all excavated material be kept off the pavement at all times, as well as all operating equipment and materials. No equipment or installation procedures will be used which will damage any road surface or structures. The cost of any repairs to road surface, roadbed, structures or other right-of-way features as a direct result of this installation will be borne by the owner of this
- Barricades, warning signs, lights, and flag man(men) when necessary shall be provided by the contractor or owner. One-half (1/2) of the traveled portion of the road must be open at all times.