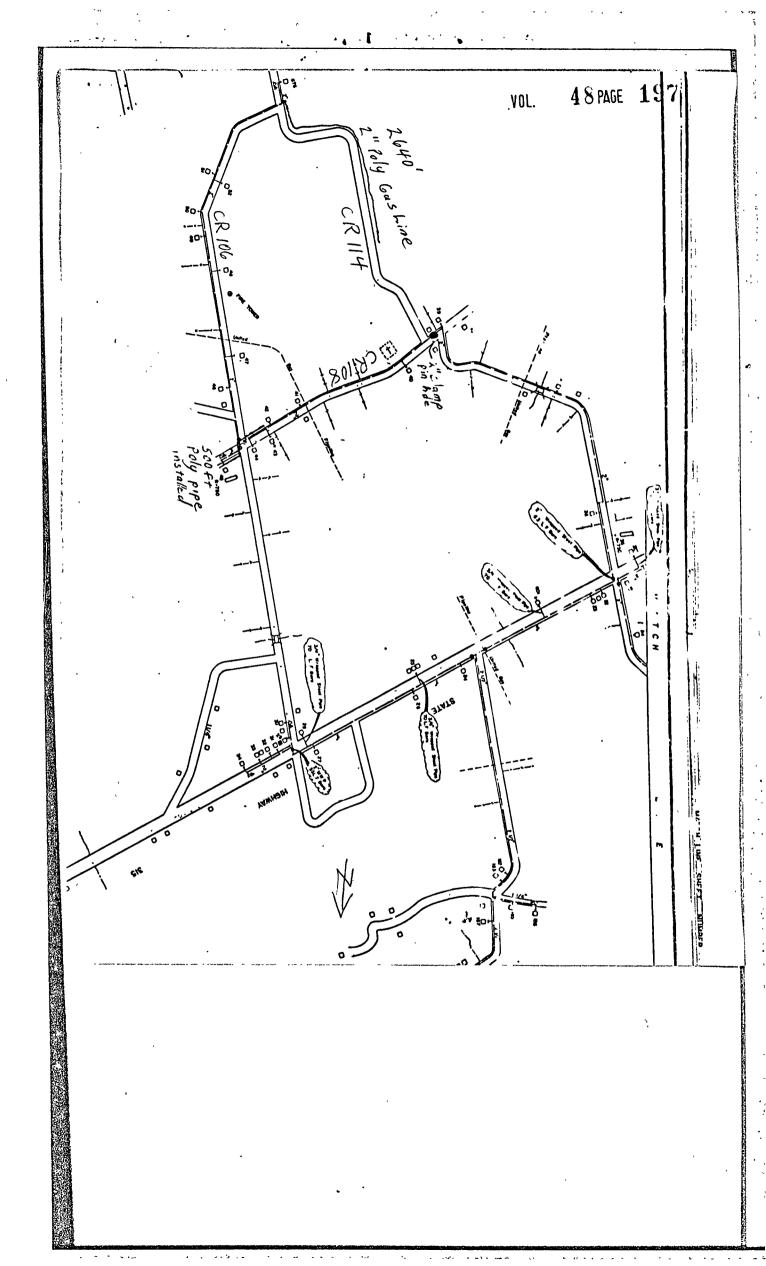

#### **ROAD & BRIDGE**

- a. To accept and record donation of \$6,510.00 from Devon Louisiana Corporation for Panola County Road #108.
- b. To approve and record a request by City of Gary Natural Gas System to place a 2" polyethylene gas line within the right-of-way of Panola County Road #114.