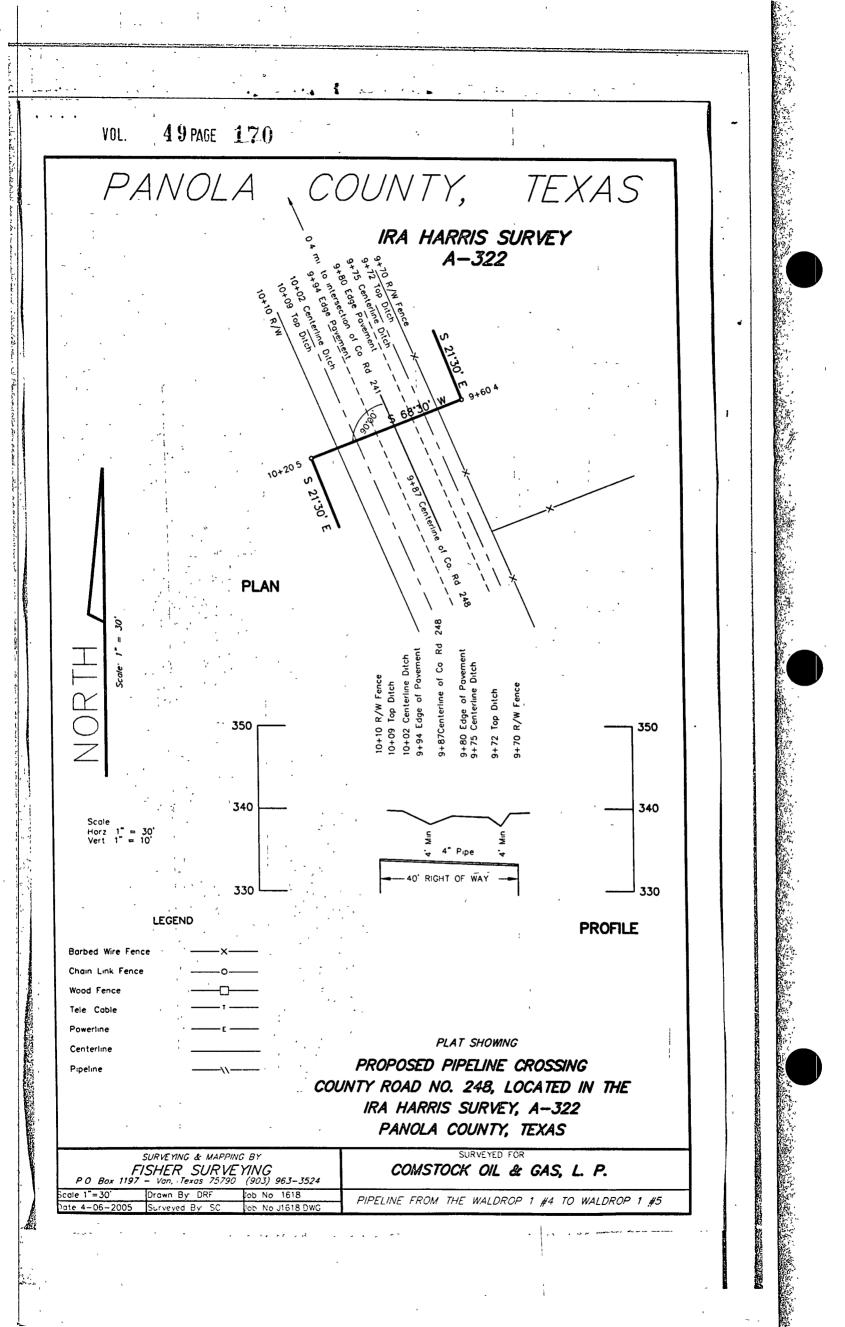

. Andersc Davi

(IMO. GOOD

VOL.

如江海洋水桥的产 ,在特别常常的 49 PAGE 165 VOL. NOTICE OF PROPOSED INSTALLATION **PIPELINE AND /OR UTILITY LINES** TO: THE PANOLA COUNTY COMMISSIONERS COURT c/o PANOLA COUNTY ROAD & BRIDGE DEPARTMENT CARTHAGE, TEXAS Formal notice is hereby give that: Oil+ Cas LP Comstock Proposes to place a (COMPANY NAME) **4** " Line within the Right-of-Way (PIPE SIZE) Z48 of County Road: as follows: (NUMBER OF ROAD) The proposed pipeline will cross under the indicated roads on the attached sheet. Installation shall be made by boring total length of line in Panola County is \_\_\_\_\_O The location and description of the proposed line and appurtenances is more fully shown by the copies of the drawings attached to this notice. The line will be constructed and maintained on the County Right-of-Way as directed by the County Commissioners in accordance with current Panola County Specifications. Construction of this line will begin on or after the  $\_$ 12th day of 2005. r(xs L **FIRM** BY TITLE ADDRES PHONE:

### RE: CR #248

The Panola County Commissioners' Court offers no objection to the location on the right-of-way of your proposed 4" line as shown by accompanying drawings and notice except as noted below.