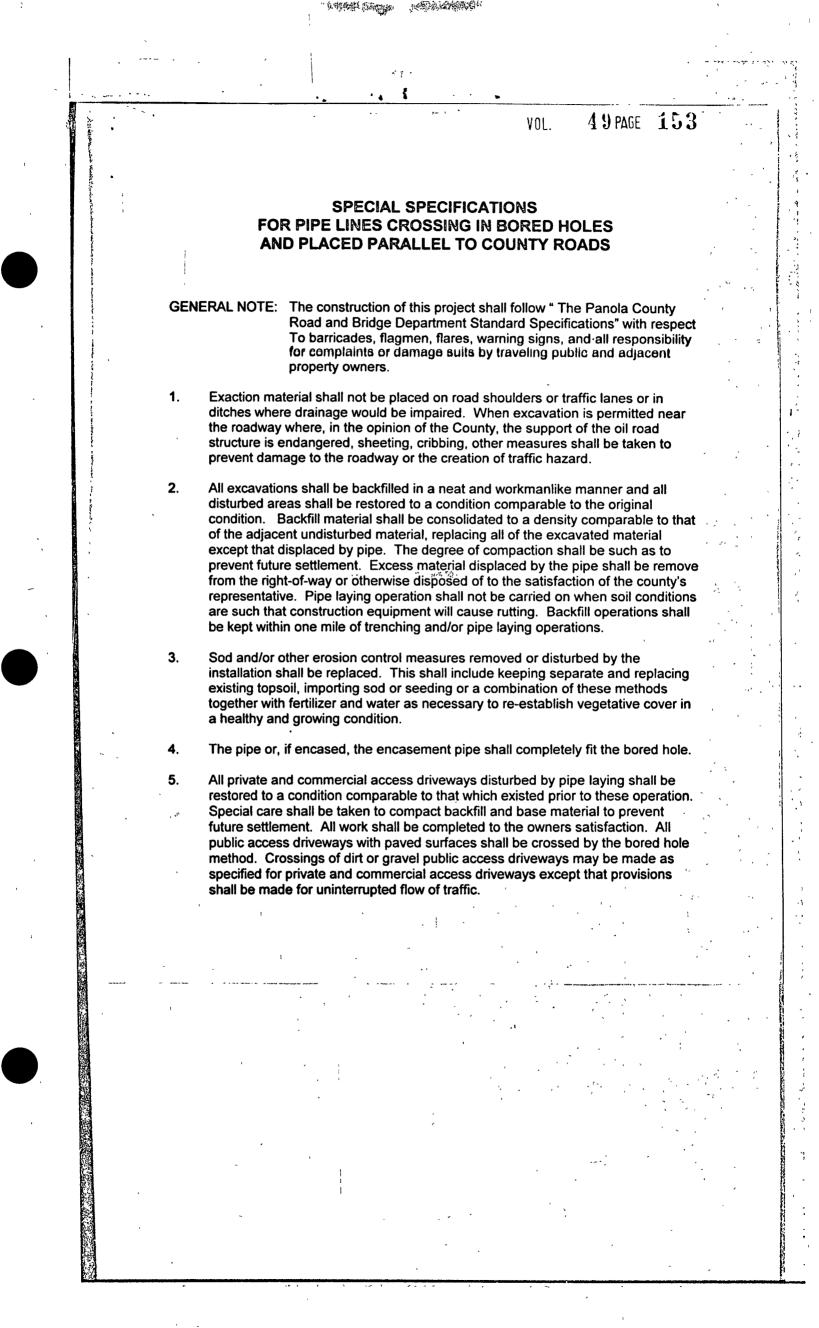

### SPECIAL SPECIFICATIONS FOR PIPE LINES CROSSING IN BORED HOLES AND PLACED PARALLEL TO COUNTY ROADS

3.

5

GENERAL NOTE: The construction of this project shall follow "The Panola County Road and Bridge Department Standard Specifications" with respect To barricades, flagmen, flares, warning signs, and all responsibility for complaints or damage suits by traveling public and adjacent property owners.

- Exaction material shall not be placed on road shoulders or traffic lanes or in ditches where drainage would be impaired. When excavation is permitted near the roadway where, in the opinion of the County, the support of the oil road structure is endangered, sheeting, cribbing, other measures shall be taken to prevent damage to the roadway or the creation of traffic hazard.
- All excavations shall be backfilled in a neat and workmanlike manner and all disturbed areas shall be restored to a condition comparable to the original condition. Backfill material shall be consolidated to a density comparable to that of the adjacent undisturbed material, replacing all of the excavated material except that displaced by pipe. The degree of compaction shall be such as to prevent future settlement. Excess material displaced by the pipe shall be remove from the right-of-way or otherwise disposed of to the satisfaction of the county's representative. Pipe laying operation shall not be carried on when soil conditions are such that construction equipment will cause rutting. Backfill operations shall be kept within one mile of trenching and/or pipe laying operations.
  - Sod and/or other erosion control measures removed or disturbed by the installation shall be replaced. This shall include keeping separate and replacing existing topsoil, importing sod or seeding or a combination of these methods together with fertilizer and water as necessary to re-establish vegetative cover in a healthy and growing condition.

The pipe or, if encased, the encasement pipe shall completely fit the bored hole.

All private and commercial access driveways disturbed by pipe laying shall be restored to a condition comparable to that which existed prior to these operation. Special care shall be taken to compact backfill and base material to prevent future settlement. All work shall be completed to the owners satisfaction. All public access driveways with paved surfaces shall be crossed by the bored hole method. Crossings of dirt or gravel public access driveways may be made as specified for private and commercial access driveways except that provisions shall be made for uninterrupted flow of traffic.