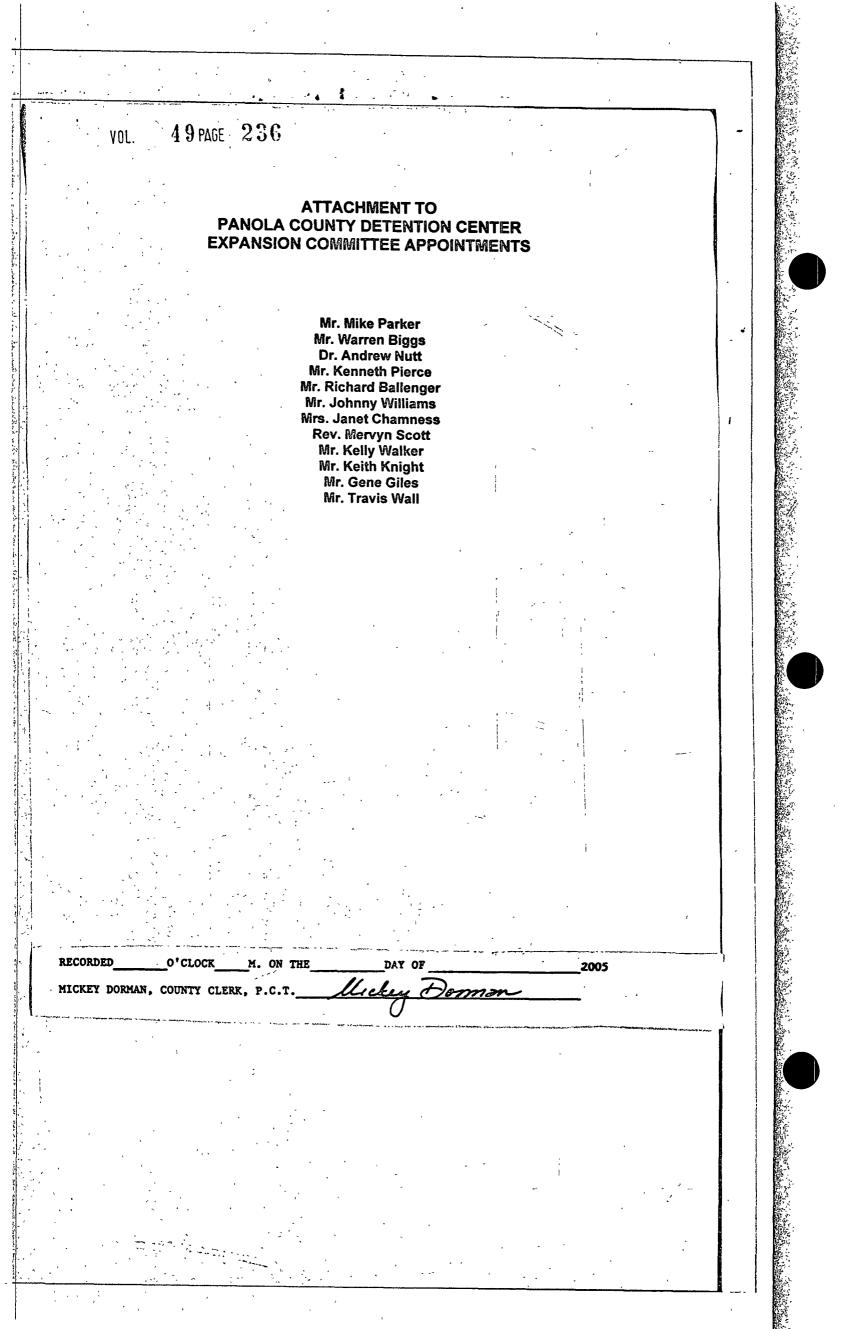

13. After some discussion Commissioner Ronnie LaGrone moved and Commissioner Dale LaGrone seconded the motion to appoint the following citizens to the Panola County Detention Center Expansion Committee: Mike Parker, Warren Biggs, Kenneth Pierce, Dr. Andrew Nutt, Richard Ballenger, Johnny Williams, Mrs. Dennis (Janet) Chamness, Mervyn Scott, Kelly Walker, Keith Knight, Gene Giles and Travis Wall. The motion passed unanimously. SEE COPY OF APPOINTMENTS ATTACHED.