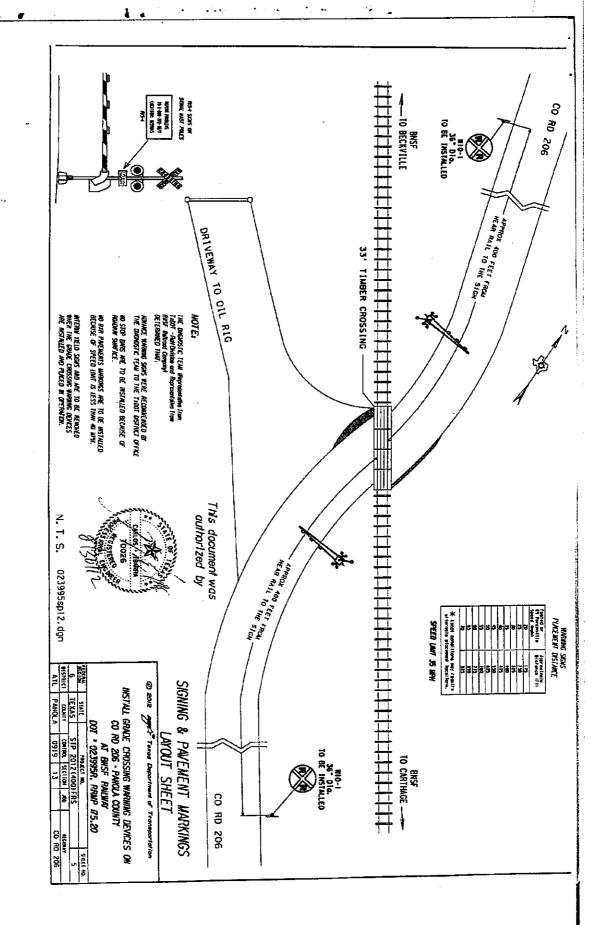

- To open sealed bids for the Restoration of Historic Books and Documents for the Panola County District Clerk's Office.
- 7. To discuss and act upon approving set of plan prints for the installation of Grade Crossing Warning Devices on Panola County Road #206 at the BNSF Railroad in Panola County.
- 8. To discuss and act upon approving an increase in salary to \$12.22 per hour for Clayton Womack, a Truck Driver with the Panola County Road and Bridge Department, Precinct #4, effective September 11, 2012.
- To discuss and act upon approving a quotation for installation of handicapped accessible doors for the Panola County Courthouse and Panola County Judicial Center.
- To discuss and act upon engaging the services of Bickerstaff Heath Delgado Acosta, LLP for the purpose of formulating a county policy regarding credit cards.

- 5. Commissioner Dale LaGrone moved and Commissioner Ronnie LaGrone seconded the motion to approve Road & Bridge requisitions and approve payment of current Panola County bills as presented on vouchers prepared and submitted by the County Auditor. The motion passed unanimously. SEE COPY OF BILLS ATTACHED.
- 6. Commissioner Ronnie LaGrone moved and Commissioner John Gradberg seconded the motion to award the bid for the Restoration of Historic Books and Documents for the Panola County District Clerk's Office to Kofile in the amount of \$24,952. The motion passed unanimously. SEE COPY OF BID ATTACHED...
- 7. Commissioner John Gradberg moved and Commissioner Dale LaGrone seconded the motion to approve set of plan prints for the installation of Grade Crossing Warning Devices on Panola County Road #206 at the BNSF Railroad in Panola County. The motion passed unanimously. SEE COPY OF PLAN PRINTS ATTACHED.
- 8. Commissioner Dale LaGrone moved and Commissioner Ronnie LaGrone seconded the motion to approve an increase in salary to \$12.22 per hour for Clayton Womack, a Truck Driver with the Panola County Road and Bridge Department, Precinct #4, effective September 11, 2012.