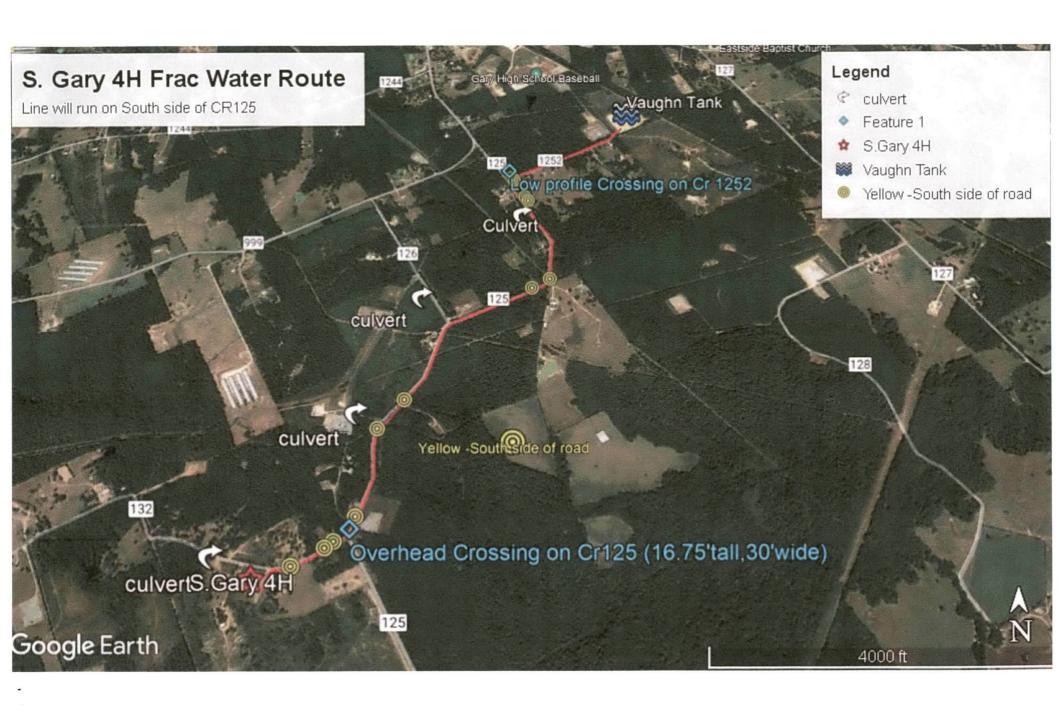

## NOTICE OF PROPOSED INSTALLATION PIPELINE AND/OR UTILITY LINES

TO: THE PANOLA COUNTY COMMISSIONER'S COURT

c/o

| PANOLA COUNTY ROAD 8                                                  | & BRIDGE DEPARTMENT, <u>CARTHAGE, TEXAS</u> nal notice is hereby given that:                                                                                                                |
|-----------------------------------------------------------------------|---------------------------------------------------------------------------------------------------------------------------------------------------------------------------------------------|
| TGNR                                                                  |                                                                                                                                                                                             |
| (COMPANY NAME)                                                        | mporary                                                                                                                                                                                     |
| 121 flat Live Wa                                                      | proposes to place a mporary  ter TransferTine within the Right-of-Way                                                                                                                       |
| of County Road: 1252, 125. (NUMBER Ø                                  | FROAD) as follows:                                                                                                                                                                          |
| The proposed pipeline will cr<br>installation shall be made by boring | ross under the indicated roads on the attached sheet. a total length of A line in Panola County.                                                                                            |
| by the copies of the drawings at                                      | of the proposed line and appurtenances is more fully shown tached to this notice. The line will be constructed and t-of-Way as directed by the County Commissioners in unty Specifications. |
| Construction of this line will be $A\rho \sim 1(2022)$                | pegin on or after the 15 +4 day of                                                                                                                                                          |
|                                                                       | FIRM: TGNR BY: Mike Johnson TITLE: Contract Landman ADDRESS: 1749 U.S. Huy 79 South                                                                                                         |
|                                                                       | PHONE: (903) 360-2209                                                                                                                                                                       |

### **APPROVAL**

March 15, 2022

TO: TGNR

Attn: Mike Johnson 1749 U.S. Hwy 79 South Carthage, TX. 75633

RE: CR #1252, #125, & #132

The Panola County Commissioners' Court offers no objection to the location on the right-of-way of your proposed 12" temporary flat line water transfer lines within the right-of-way of County Roads #1252, #125, & #132 as shown by accompanying drawings and notice except as noted below.

### S. Gary 4H Frac Water Line

There will be a Low-Profile Crossing on Cr1252 where it intersects with Cr125. (no culverts)

There will be an Overhead Crossing over Cr125 where it intersects with Cr132. The overhead is 16.75' tall and 30' wide. (no culverts)

Driveway Crossings will be placed on driveways where there is no culvert.

Property owners will be notified before the temporary waterline is put in place.